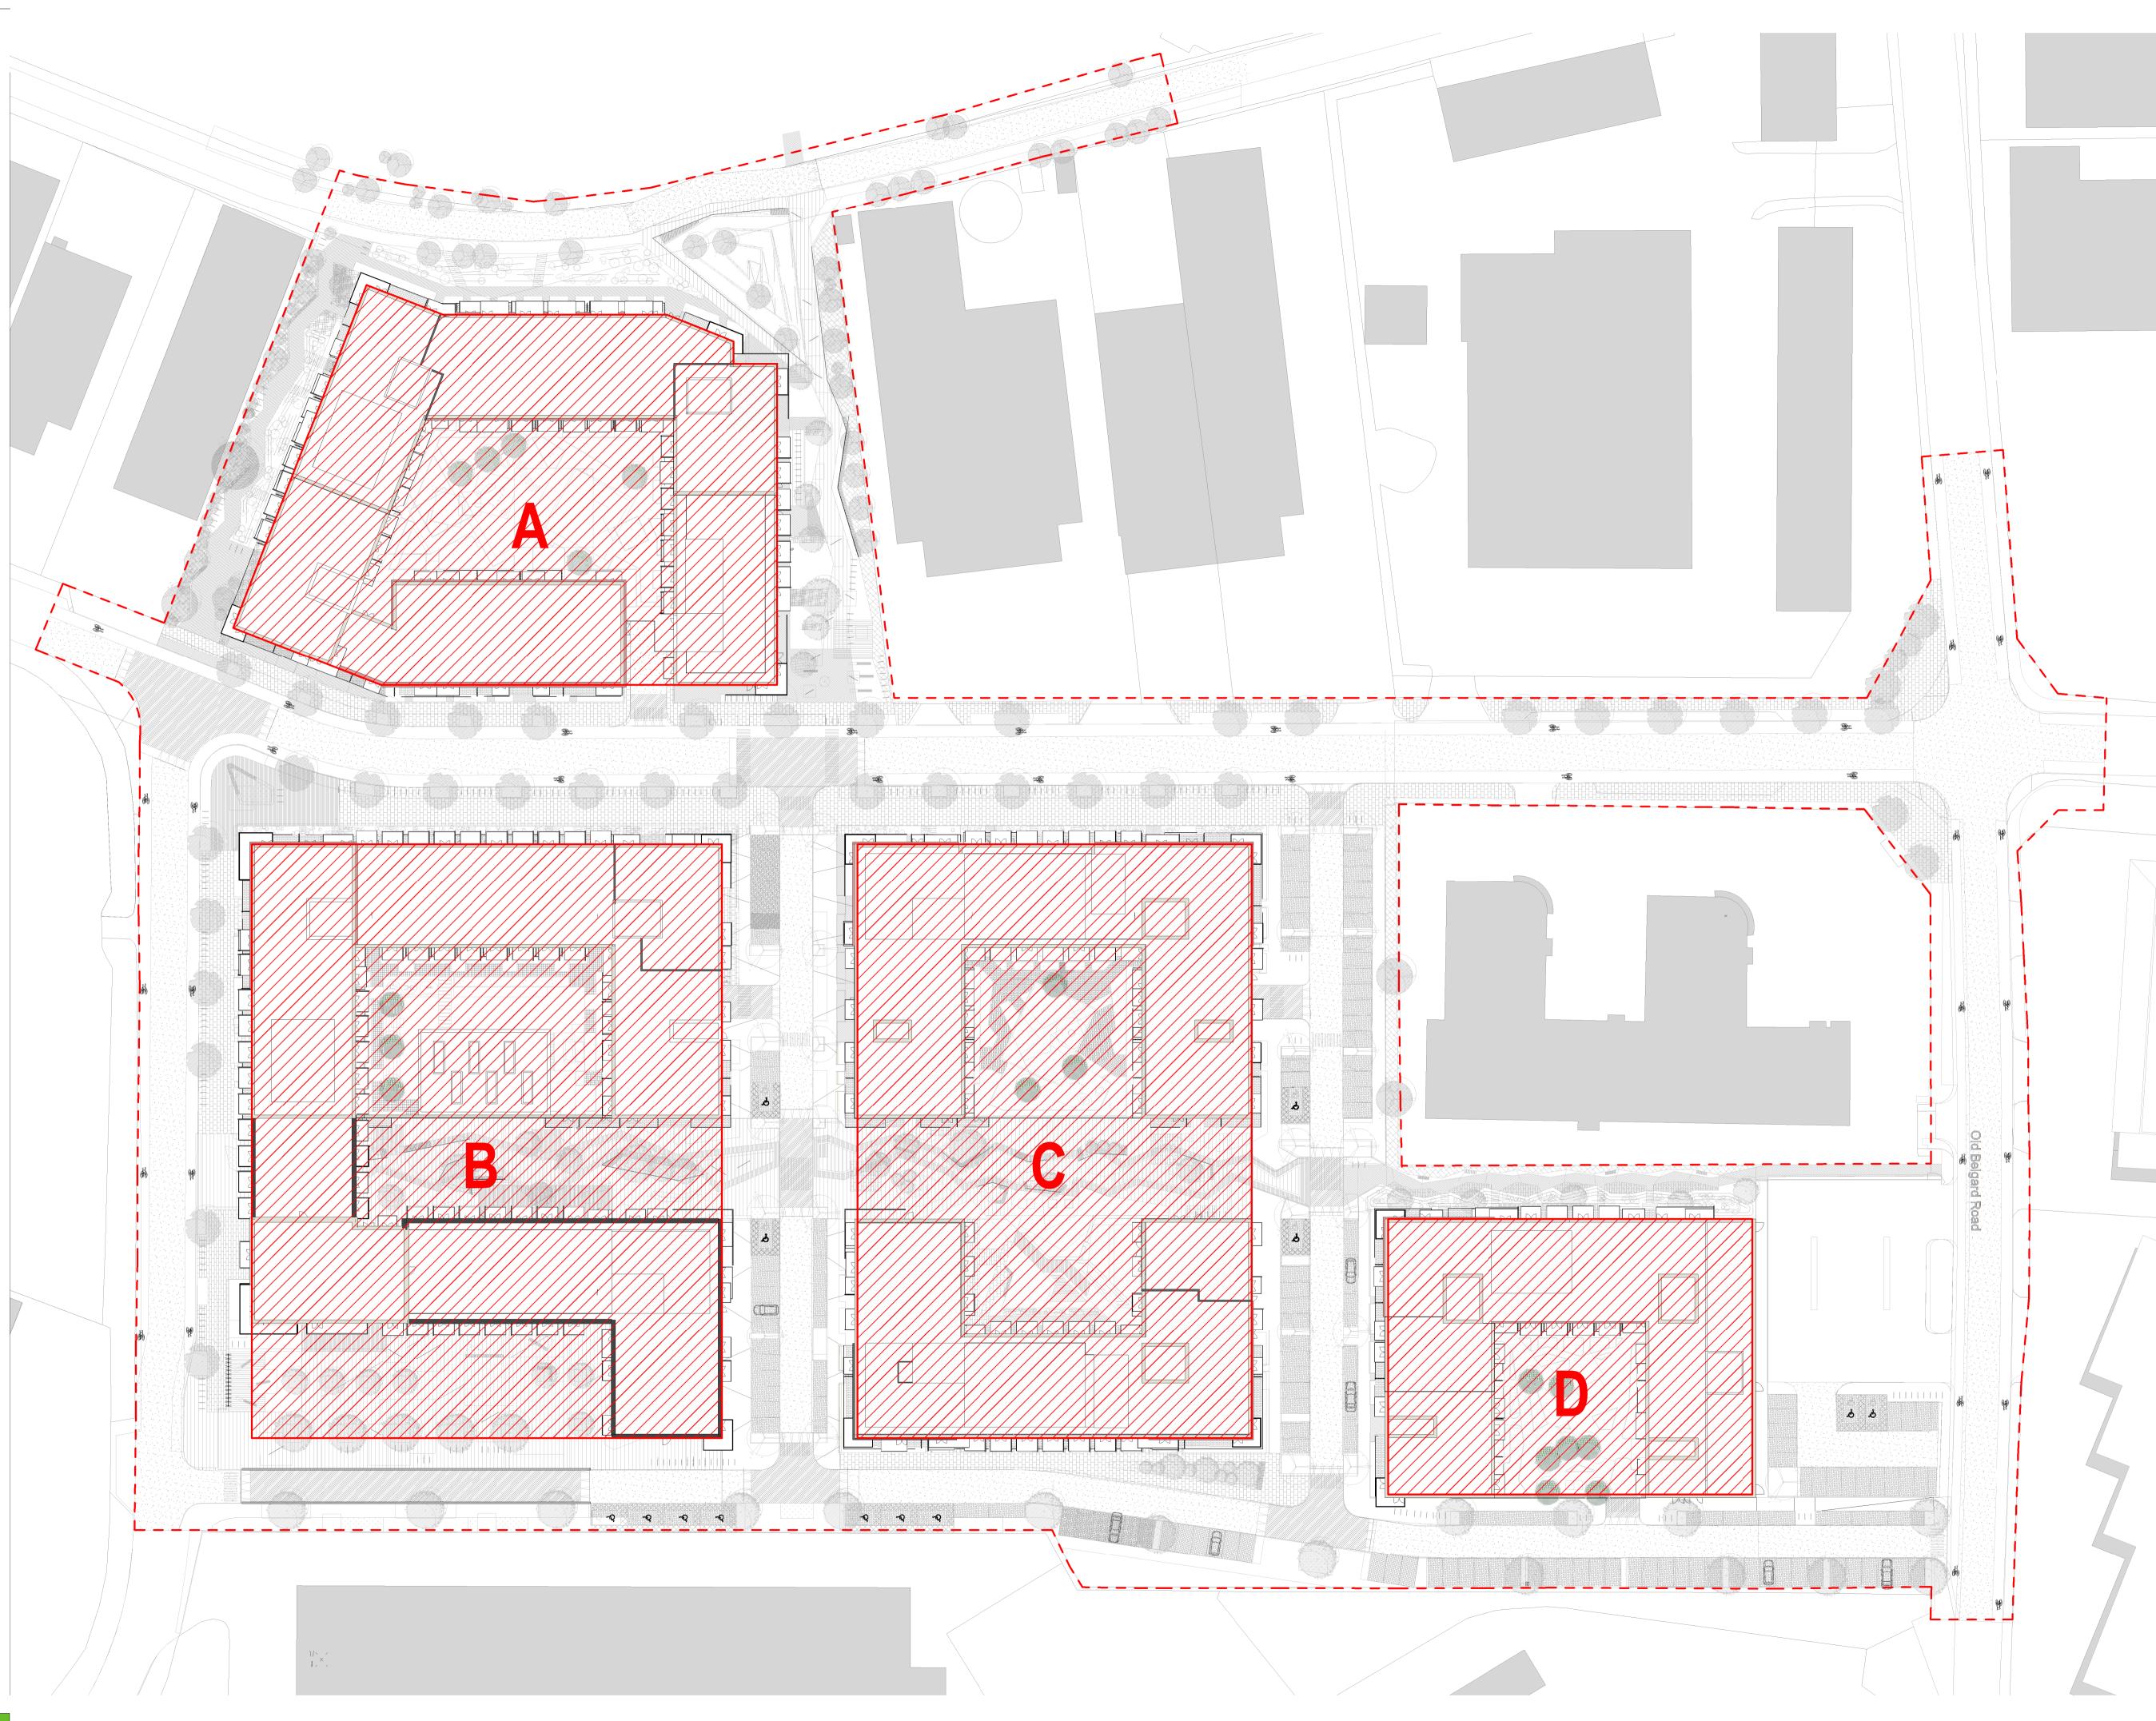

The copyright of this drawing is vested with C+W O'Brien Ltd and must not be copied or reproduced without the consent of the company.

Figured dimensions only to be taken from this drawing. DO NOT SCALE. All contractors must visit the site and be responsible for checking all setting out dimensions and notifying the architect of any discrepancies prior to any manufacture or construction work.

NOTES:



| DATE | SIGNED | NOTES       |
|------|--------|-------------|
|      | DATE   | DATE SIGNED |

## Project Stage

## SHD Application

\_\_\_\_\_

Joseph Costello, Absolute Limousines Ltd and Boherkill Property Development Ltd.

Project Lands west of Old Belgard Road and north, south and west of Cookstown Road, Cookstown Industrial Estate, Tallaght, Dublin 24 Drawing Title

## PHASING PLAN