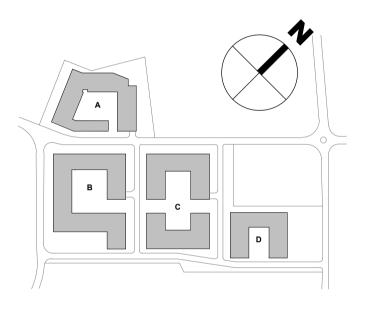

The copyright of this drawing is vested with C+W O'Brien Ltd and must not be copied or reproduced without the consent of the company.

Figured dimensions only to be taken from this drawing. DO NOT SCALE. All contractors must visit the site and be responsible for checking all setting out dimensions and notifying the architect of any discrepancies prior to any manufacture or construction work.

NOTES:



| DATE | SIGNED | NOTES       |
|------|--------|-------------|
|      | DATE   | DATE SIGNED |

## Project Stage

## SHD Application

\_\_\_\_\_

Joseph Costello, Absolute Limousines Ltd and Boherkill Property Development Ltd.

Project Lands west of Old Belgard Road and north, south and west of Cookstown Road, Cookstown Industrial Estate, Tallaght, Dublin 24 Drawing Title

## PHASING PLAN



Please consider the environment before printing this sheet